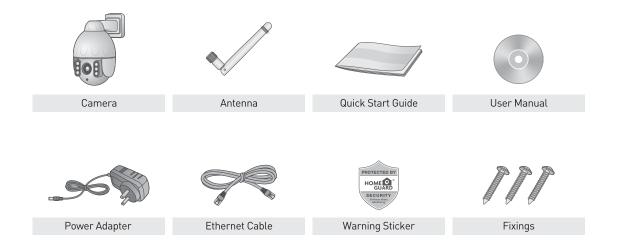

# 1080P All Weather PTZ Wi-Fi Camera

Quick Start Guide - EN







## Welcome

Getting started is easy.

#### What's included



### Parts & Description



#### **Step 1** Power on Camera



## Step 2 Get the App

For the best experience, download the Homeguardlive app for your smartphone by scanning the QR code below or searching for "Homeguardlive" in the app store or Google Play.









## **Account Register**





- 1 Open Homeguardlive App, then select Sign up.
- 2 Enter your email. Create a password at least 8 characters long. Your password must include three of the following:
  - At least one uppercase letter
  - At least one lowercase letter
  - At least one number
- 3 You will receive an email with your Activation Link. Open the link to activate your account. Go back to login your account after activation successful.

#### Add device







- 1 Login your account and tap "Add device".
- 2 Choose the "Ou