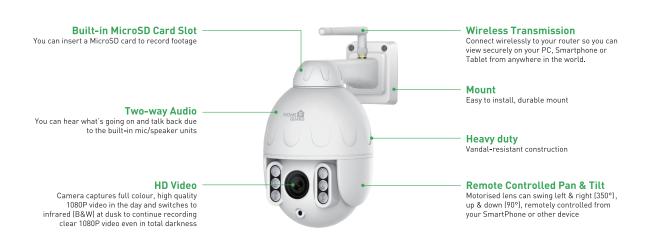

# 1080P All Weather PTZ Wi-Fi Camera

Quick Start Guide - EN







## Welcome

Getting started is easy.

#### What's included



### Parts & Description



#### **Step 1** Power on Camera



## Step 2 Get the App

For the best experience, download the Homeguardlive app for your smartphone by scanning the QR code below or searching for "Homeguardlive" in the app store or Google Play.









## **Account Register**





- 1 Open Homeguardlive App, then select Sign up.
- 2 Enter your email. Create a password at least 8 characters long. Your password must include three of the following:
  - At least one uppercase letter
  - At least one lowercase letter
  - At least one number
- 3 You will receive an email with your Activation Link. Open the link to activate your account. Go back to login your account after activation successful.

#### Add device







- 1 Login your account and tap "Add device".
- 2 Choose the "Outdoor PTZ Camera" → "Two-LE