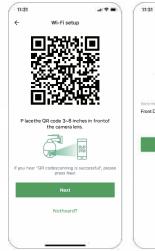

## **Step 5** Connect to Network

- Enter the correct Wi-Fi password.
   Note: The camera is not support 5GHz
  Wi-Fi.
- This App will generate a QR code, place the QR code 3~8 inches in front of the camera lens. when the camera prompt "QR code scanning is successful", press "Next" and wait a moment.
- 3 Name the camera after the Pairing is successful. Press "**0K**" to complete the add operation.