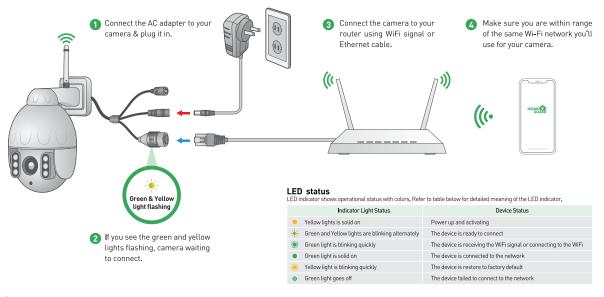

#### **Step 1** Power on Camera

## **Step 5** Connect to Network

- Enter the correct Wi-Fi password.
   Note: The camera is not support 5GHz
  Wi-Fi.
- This App will generate a QR code, place the QR code 3~8 inches in front of the camera lens. when the camera prompt "QR code scanning is successful", press "Next" and wait a moment.
- 3 Name the camera after the Pairing is successful. Press "**0K**" to complete the add operation.

Reset Method: Keep the camera powered on for more than 1 minute, then press and hold "Reset" button until the LED turns vellow.