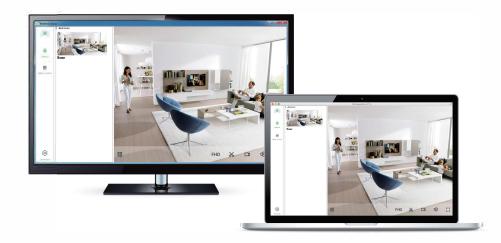

#### View from Mac or Windows PC

Install Homeguardlive software for your Mac or Windows PC from the included CD.