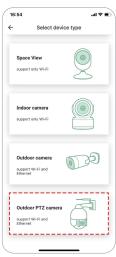

#### Add device

- 1 Login your account and tap "Add device".
- 2 Choose the "Outdoor PTZ Camera" → "Two-LED-cable" → "Wi-Fi connection by QR code" to connect.
- 3 Check if the camera's indicator is flashing Green and Yellow. If not, Please try to reset the camera.