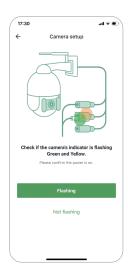

#### Add device

- 1 Login your account and tap "Add device".
- 2 Choose the "Outdoor PTZ Camera" → "Two-LED-cable" → "Wi-Fi connection by QR code" to connect.
- 3 Check if the camera's indicator is flashing Green and Yellow. If not, Please try to reset the camera.

Reset Method: Keep the camera powered on for more than 1 minute, then press and hold "Reset" button until the LED turns vellow.