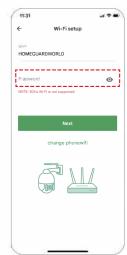

## **Step 5** Connect to Network

- Enter the correct Wi-Fi password.
   Note: The camera is not support 5GHz
  Wi-Fi.
- This App will generate a QR code, place the QR code 3~8 inches in front of the camera lens. when the camera prompt "QR code scanning is successful", press "Next" and wait a moment.
- 3 Name the camera after the Pairing is successful. Press "**0K**" to complete the add operation.