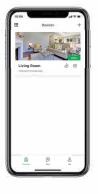

## Home Page

| 1 Split-screen   | Tap to access Split-screen view                   |
|------------------|---------------------------------------------------|
| 2 Live Video     | Tap to start live view                            |
| 3 Device name    | Displays the camera name                          |
| 4 Device ID      | Displays the device cloud ID                      |
| 5 Add Device     | Tap to add a new camera                           |
| 6 Device Status  | Displays the camera network status                |
| <b>7</b> Setting | Tap to access camera setting                      |
| 8 Replay         | Tap to play the recorded video in the memory card |
| 9 Devices        | Tap to access device list page                    |
| 10 Alerts        | Tap to access alert information page              |
| 11) Me           | Tap to access account information page            |