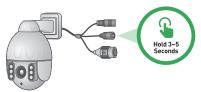

Reset Method: Keep the camera powered on for more than 1 minute, then press and hold "Reset" button until the LED turns vellow.