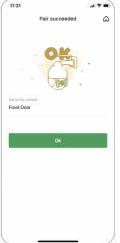

## **Step 5** Connect to Network

- Enter the correct Wi-Fi password.
   Note: The camera is not support 5GHz
  Wi-Fi.
- This App will generate a QR code, place the QR code 3~8 inches in front of the camera lens. when the camera prompt "QR code scanning is successful", press "Next" and wait a moment.
- 3 Name the camera after the Pairing is successful. Press "**0K**" to complete the add operation.