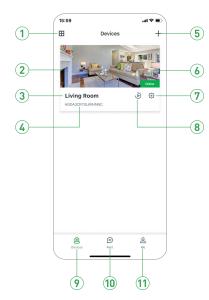

## Home Page

| 1 Split-screen   | Tap to access Split-screen view                   |
|------------------|---------------------------------------------------|
| 2 Live Video     | Tap to start live view                            |
| 3 Device name    | Displays the camera name                          |
| 4 Device ID      | Displays the device cloud ID                      |
| 5 Add Device     | Tap to add a new camera                           |
| 6 Device Status  | Displays the camera network status                |
| <b>7</b> Setting | Tap to access camera setting                      |
| 8 Replay         | Tap to play the recorded video in the memory card |
| 9 Devices        | Tap to access device list page                    |
| 10 Alerts        | Tap to access alert information page              |
| 11) Me           | Tap to access account information page            |