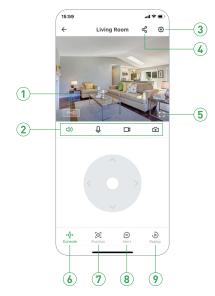

## **Live View**

| Resolution       | Tap to change between video quality levels: SD, FHD                        |
|------------------|----------------------------------------------------------------------------|
| 口) Mute / Unmute | Tap to hear the camera or unmute                                           |
| 🚨 2-way talk     | Activate the microphone to enable 2-way talk                               |
| ☐ Record         | Saves video clip from a live video                                         |
| Capture          | Saves images captured from a live video                                    |
| Setting          | Tap to access camera setting                                               |
| Share            | Tap to share the camera to others                                          |
| Full screen      | Click to view in full screen                                               |
| Console          | Tap to enable pan & tilt controls                                          |
| Position         | Adds/Adjusts the preset and sets the home position                         |
| Alert            | Tap to access alert list                                                   |
| Replay           | Tap to play the recorded video in the memory card                          |
|                  | 2-way talk Record Capture Setting Share Full screen Console Position Alert |