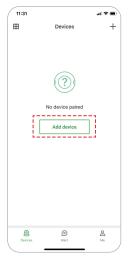

#### Add device

- 1 Login your account and tap "Add device".
- 2 Choose the "Outdoor PTZ Camera" → "Two-LED-cable" → "Wi-Fi connection by QR code" to connect.
- 3 Check if the camera's indicator is flashing Green and Yellow. If not, Please try to reset the camera.